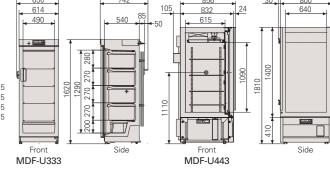

| Model                              | MDF-U333                                                                                          | MDF-U443*                                                                                                                                                          |  |  |
|------------------------------------|---------------------------------------------------------------------------------------------------|--------------------------------------------------------------------------------------------------------------------------------------------------------------------|--|--|
| Exterior dimensions                | 614 x 733 x 1620 (mm)                                                                             | 800 x 832 x 1810 (mm)                                                                                                                                              |  |  |
| (W x D x H)                        | 24.2 x 28.9 x 63.8 (inch)                                                                         | 31.5 x 32.8 x 71.3 (inch)                                                                                                                                          |  |  |
| Interior dimensions<br>(W x D x H) | 490 x 485 x 1290 (mm)<br>19.3 x 19.1 x 50.8 (inch)                                                | 640 x 615 x 1090 (mm)<br>25.2 x 24.2 x 42.9 (inch)                                                                                                                 |  |  |
| Capacity                           | 274L (9.7 cu. ft.)                                                                                | 426L (15.0 cu. ft.)                                                                                                                                                |  |  |
| <b>Cooling performance</b>         | -30°C (AT: 35°C, no load)                                                                         | -40°C (AT: 35°C, no load)                                                                                                                                          |  |  |
| Control range                      | -20°C to -30°C                                                                                    | -15°C to -40°C                                                                                                                                                     |  |  |
| Baskets                            | 4 large, 1 small                                                                                  | _                                                                                                                                                                  |  |  |
| Access ports                       | 30mm diameter, left-hand side                                                                     | 40mm diameter, left-hand side                                                                                                                                      |  |  |
| Compressor                         | Hermetic, 225W                                                                                    | Hermetic, 400W/750W                                                                                                                                                |  |  |
| Refrigerant                        | HFC                                                                                               |                                                                                                                                                                    |  |  |
| Alarm system                       | High/low temperature alarm (SV ±5°C to ±15°C adjustable)     Power failure • Remote alarm contact | High/low temperature alarm (SV ±5°C to ±20°C adjustable)     Power failure • Filter clogging     Remote alarm contact • Battery/ fanmotor replacement notification |  |  |
| Calibration                        | Zero adjustment via control panel                                                                 | _                                                                                                                                                                  |  |  |
| Options                            | Temperature recorder (MTR-G85, MTR-4015LH), SANYO DAQ system                                      | Temperature recorder (MTR-85H, MTR-4015LH), SANYO DAQ system                                                                                                       |  |  |

### **Dimensions** Unit: mm